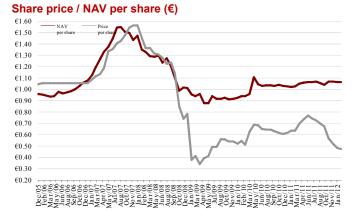

| Statistics                 | RC2 NAV returns |     |         |        |        |        |       |
|----------------------------|-----------------|-----|---------|--------|--------|--------|-------|
| NAV per share (€)          | 1.0617          |     | 2008    | 2009   | 2010   | 2011   | 2012  |
| Share price (€)            | 0.4700          | Jan | -8.27%  | -5.65% | 1.36%  | -0.54% | 0.11% |
| Total NAV (€ m)            | 106.2           | Feb | -1.48%  | -1.51% | 0.03%  | 0.24%  |       |
| Mk Cap (€ m)               | 47.0            | Mar | -3.03%  | 2.39%  | 2.07%  | 2.48%  |       |
| # of shares (m)            | 100.0           | Apr | -0.26%  | -8.40% | 15.60% | 0.70%  |       |
| NAV return since inception | 11.00%          | May | 0.93%   | -0.26% | -5.42% | 0.55%  |       |
| 12-month NAV CAGR          | 4.00%           | Jun | -4.75%  | 3.08%  | -1.57% | 0.25%  |       |
| NAV annualized Return*     | 1.73%           | Jul | 2.85%   | 1.08%  | 0.53%  | 0.13%  |       |
| NAV annualized Volatility* | 13.13%          | Aug | -5.55%  | 0.23%  | 0.07%  | -1.10% |       |
| Best month (NAV)           | 15.60%          | Sep | -8.34%  | 1.20%  | -0.62% | -1.25% |       |
| Worst month (NAV)          | -10.52%         | Oct | -10.52% | -1.79% | 0.96%  | 2.63%  |       |
| # of months up (NAV)       | 42              | Nov | 3.03%   | 0.46%  | -1.15% | -0.25% |       |
| # of months down (NAV)     | 31              | Dec | -0.60%  | 1.08%  | -0.06% | -0.49% |       |
| * since inception          |                 | YTD | -31.43% | -8.38% | 11.07% | 3.32%  | 0.11% |
|                            |                 |     |         |        |        |        |       |