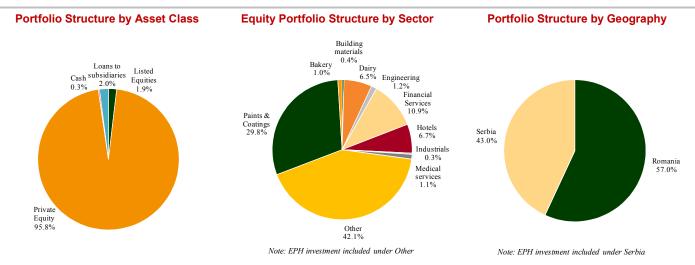

## Description

Reconstruction Capital II ("RC2" or the "Fund") is a closed-ended, absolute return driven investment fund, incorporated in the Cayman Islands. The fund invests in Private Equity & Listed Securities in South-East Europe. RC2 was admitted to the AIM market of the London Stock Exchange in December 2005 raising  $\notin$ 24m initially, with two follow-on offerings in May-06 and Dec-07 raising a further  $\notin$ 40m and  $\notin$ 71m net of expenses respectively. New Europe Capital Ltd (London) is the investment manager to RC2. New Europe Capital SRL (Bucharest) and New Europe Capital DOO (Belgrade) are the investment advisers to RC2.